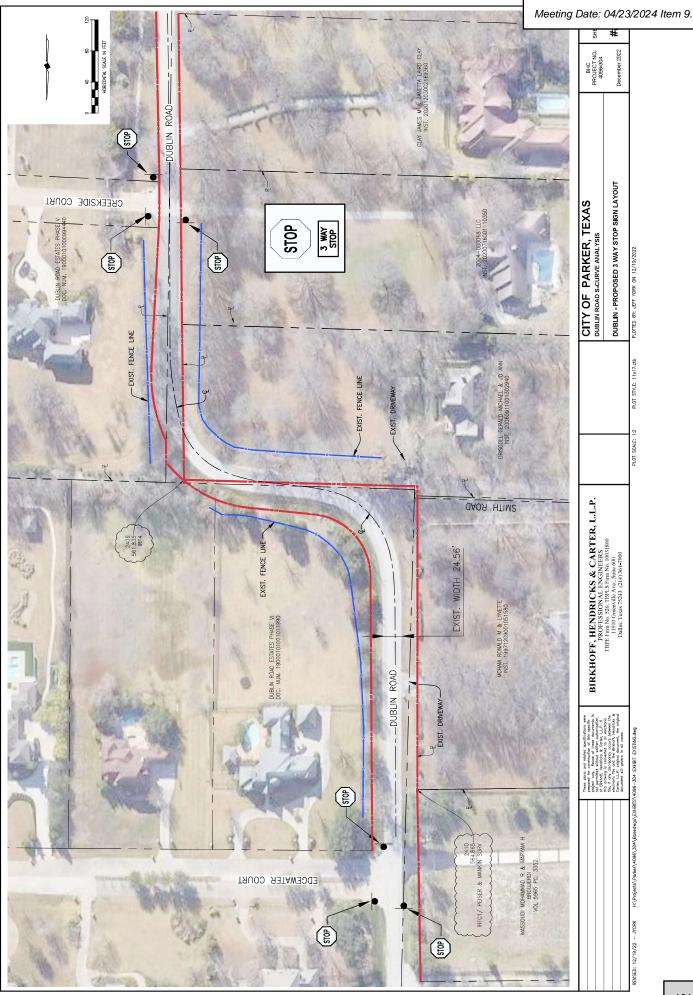

#### INDIVIDUAL CONSIDERATION ITEMS

- 5. CONSIDERATION AND ANY APPROPRIATE ACTION CONCERNING RESOLUTION NO. 2024-787 ADOPTING THE FY 2023-2024 - FY 28-29 CAPITAL IMPROVEMENT PLAN ATTACHED HERETO AS EXHIBIT "A".
- 6. CONSIDERATION AND/OR ANY APPROPRIATE ACTION ON RESOLUTION NO. 2024-785 AUTHORIZING EXECUTION OF A STANDARD AGREEMENT FOR ENGINEERING RELATED PROFESSIONAL SERVICES WITH THE CITY'S ENGINEER, BIRKHOFF, HENDRICKS & CARTER, LLP, RELATED TO THE WATER LINE RELOCATION AND IMPROVEMENTS ON DUBLIN ROAD, AND AUTHORIZING EXECUTION OF ANY NECESSARY AND RELATED DOCUMENTS. [POSTPONED 2024 0319]
- 7. CONSIDERATION AND APPROPRIATE ACTION ON ADOPTION OF RESOLUTION NO. 2024-788 ESTABLISHING TML NEWLY ELECTED CITY OFFICIALS' ORIENTATION TRAINING REQUIREMENTS FOR NEWLY ELECTED OR APPOINTED COUNCILMEMBERS; PROVIDING A REPEALING CLAUSE; PROVIDING A SEVERABILITY CLAUSE; AND PROVIDING FOR AN EFFECTIVE DATE.
- 8. CONSIDERATION AND/OR ANY APPROPRIATE ACTION ON RESOLUTION NO. 2024-789 SUSPENDING CERTAIN PARK RULES APPLICABLE TO THE PRESERVE, A CITY PARK, PURSUANT TO SECTIONS 97.11 AND 97.14 OF THE PARKER CODE OF ORDINANCES FOR THE CONCERT IN THE PRESERVE ON SATURDAY, MAY 11, 2024, FROM 5:00 P.M. TO 9:00 P.M., UPON SATISFYING CERTAIN CONDITIONS; AND PROVIDING AN EFFECTIVE DATE.
- 9. CONSIDERATION AND ANY APPROPRIATE ACTION ON RESOLUTION NO. 2024-790 AUTHORIZING THE FUTURE PLACEMENT OF STOP SIGNS SO THERE WILL BE THREE STOP SIGNS AT THE INTERSECTION OF DUBLIN & CREEKSIDE COURT, AND THREE STOP SIGNS AT THE INTERSECTION OF DUBLIN AND EDGEWATER COURT THEREBY CREATING A THREE-WAY STOP AT EACH INTERSECTION.