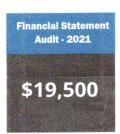

| Fiscal Year | Financial Statement Audit |
|-------------|---------------------------|
| 2020        | \$16,500                  |
| 2021        | \$19, 500                 |