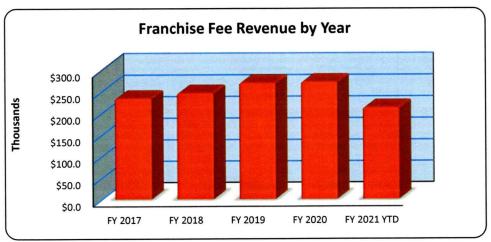

| #DIV/0!    |
| April     | 1,158     | 22,055    | 29,425    | 26,979    | 34,536      | 7,557      | 28.0%      |
| May       | 37,118    | 18,433    | 17,467    | 14,456    | 12,477      | (1,979)    | -13.7%     |
| June      | 0         | 0         | 0         | 0         | 103         | 103        | #DIV/0!    |
| July      | 12,638    | 13,644    | 21,415    | 23,437    | 21,855      | (1,582)    | -6.7%      |
| August    | 18,564    | 18,776    | 17,280    | 13,929    |             |            |            |
| September | (7,466)   | 5,685     | 0         | 0         |             |            |            |
| Total     | \$234,097 | \$246,071 | \$269,380 | \$271,583 | \$212,020   | (\$45,634) | -17.7%     |

Special Note: Some Franchise Fees are received on a quarterly basis.







# Licenses & Permits Revenue General Fund FY 2020-2021

| Month     | FY 2017   | FY 2018   | FY 2019   | FY 2020   | FY 2021 YTD | Difference | Variance   |
|-----------|-----------|-----------|-----------|-----------|-------------|------------|------------|
| Received  | Received  | Received  | Received  | Received  | Received    | to FY 2020 | to FY 2020 |
| October   | \$66,887  | \$43,572  | \$39,126  | \$38,966  | \$46,467    | \$7,501    | 19.2%      |
| November  | 11,172    | 13,310    | 52,505    | 67,595    | 29,219      | (38,376)   | -56.8%     |
| December  | 25,184    | 7,877     | 28,727    | 30,367    | 74,737      | 44,370     | 146.1%     |
| January   | 27,374    | 44,274    | 45,699    | 41,621    | 57,700      | 16,079     | 38.6%      |
| February  | 11,406