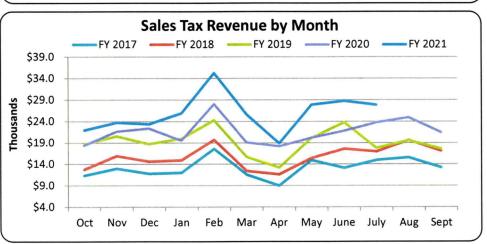

SALES TAX [MEYER]

Mayor Pro Tem Meyer said there is no update at this time, and she would let Council know when the City needs an agenda item to place sales tax on the ballot for residents to vote. The City will need to educate residents prior to putting "sales tax" on the ballot.