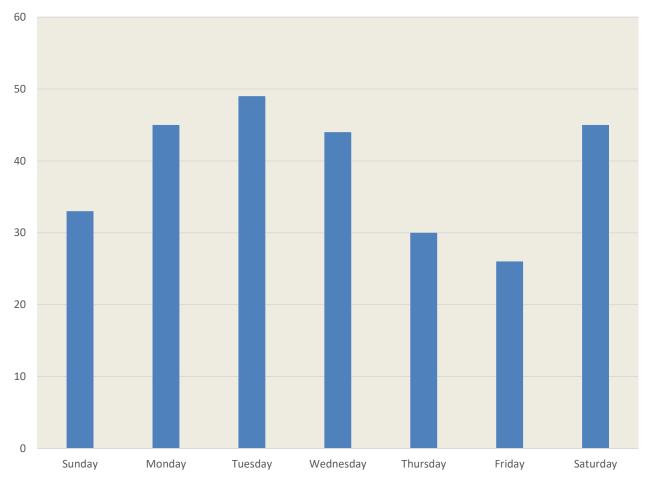

|         | 7       |         | 1      |          |           |         |         |         |         |         | 8             |
| (74) Unintentional system/detector operation (no fire)  |         |         | 4       |         |        | 1        |           |         |         |         |         |         | 5             |
| Total                                                   | 43      | 10      | 5 3     | 32      | 28     | 30       | 34        |         |         |         |         |         | 272           |

# Incident Count by Day of Week Jan 1 – June 30, 2021

- Historically, our volume count by day-of-week shows only a slight daily variance.
- However, due to February's freeze, Monday, Tuesday and Wednesday counts are elevated over historic levels.

# Day of Week



# Incident Alarm Time Jan 1 – June 30, 2021

- This chart depicts the time of alarm in 3-hour increments.
- Mid-afternoon continues to be our busiest time of day.

# **Incident Alarm Time**



# Mutual Aid Drill Down

Jan 1 – June 30, 2021

During the 6 mos. ending June 30, 2021, we provided mutual aid 55 times.

We receive mutual aid for structure fires, major vehicle accidents, and for assistance with overlapping calls when our own resources are busy.

Murphy is our most common mutual aid destination.

Due to the distances involved, Parker and Fairview respond to each other's confirmed structure fires only.





# Overall Avg. Response Times Parker Fire District (only)

Our overall average response time within Parker's fire district was **7 minutes 11 seconds**, for the 6 mos. Jan-June