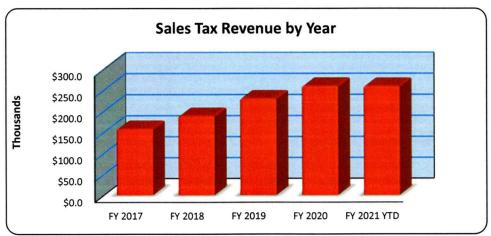

SALES TAX [MEYER]

Mayor Pro Tem Meyer said there is no update at this time, and she would let Council know when the City needs an agenda item to place sales tax on the ballot for residents to vote. The City will need to educate residents prior to putting "sales tax" on the ballot.