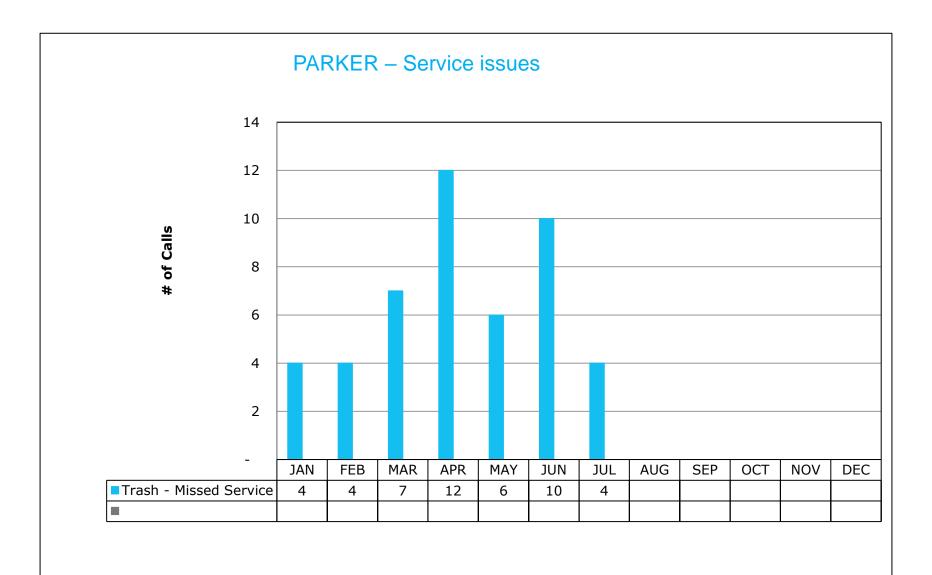

--------|--------|-----|-----|-----|-----|-----|--|
| Participation                                | JAN   | FEB    | MAR    | APR   | MAY    | JUN    | JUL    | AUG | SEP | ост | NOV | DEC |  |
| # Households                                 | 1650  | 1653   | 1659   | 1662  | 1666   | 1668   | 1675   |     |     |     |     |     |  |
| Serviceable Households- drive by             | 15180 | 11,615 | 14,931 | 14958 | 14,994 | 15,679 | 15,745 |     |     |     |     |     |  |
|                                              |       | Ź      | Ź      |       | ,      | ,      | ,      |     |     |     |     |     |  |
|                                              |       |        |        |       |        |        |        |     |     |     |     |     |  |





### SERVICE ISSUES MONTHLY



### SAFETY RECORD

|                         | CITY OF PRKER - SAFETY RECORD 2020 |     |     |     |     |     |     |     |     |     |     |     |       |
|-------------------------|------------------------------------|-----|-----|-----|-----|-----|-----|-----|-----|-----|-----|-----|-------|
| Service Activity        | JAN                                | FEB | MAR | APR | MAY | JUN | JUL | AUG | SEP | ост | NOV | DEC | TOTAL |
| Property Damage         | 0                                  | 0   | 0   | 0   | 0   | 0   | 0   |     |     |     |     |     |       |
| Motor Vehicle Accidents | 0                                  | 0   | 0   | 0   | 0   | 0   | 0   |     |     |     |     |     |       |
| TOTAL                   | 0                                  | 0   | 0   | 0   | 0