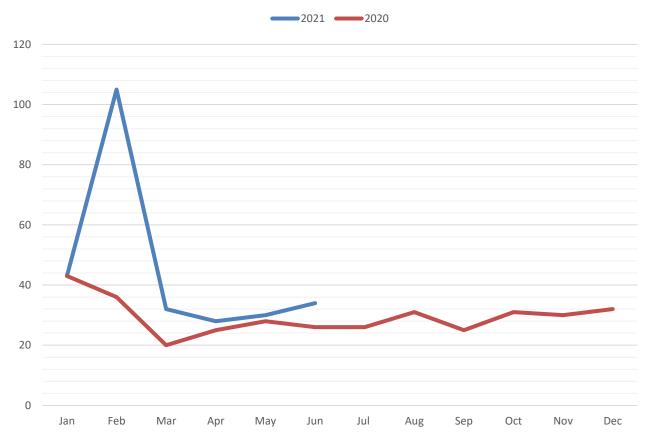

od, a notable 52% increase.

The volume surge is the result of:

- Providing mutual aid 55 times vs. 14 times during the comparable 2020 sixmonth period.
- Running 52 calls over 4 days during February's freezing temperatures

The chart to the right showing daily call volume depicts the volume surge experienced in February.

The red line is a moving daily average volume which, following February's freeze, flattened back to January levels.



# Total Call Volume by Month 2021 compared to 2020

The chart to the right clearly depicts the surge in call volume resulting from February's freeze.

Notwithstanding the above comment, the chart also depicts slightly higher monthly volumes in each month of 2021 when compared to 2020.

# Calls for Service by Month 2021 year-to-date compared to CY 2020



# Total Call Volume By Nature of Call Jan 1 – Jun 30, 2021

**Total** volume is up by 94 calls for the six mos. ending June 2021, an increase of 52% over the same 6 mos. of 2020.

 Mutual aid calls account for 20% of the 2021 total volume vs. 8% during the comparable 2020 period. 2021 mutual aid as a percent of total volume is in line with 2018 and 2019.

Parker (only) calls (excludes mutual aid) increased by 53 calls to 217 for the Jan-Jun 2021 period.

 Removing the February surge and removing mutual aid given, 2021 calls within Parker are level with 2020, a more comforting comment.

Of the 17 structure fires 3 occurred in Parker resulting in \$----- of estimated property damage.

EMS continues our most frequent type of call. Slide 5 offers a further drill down to the nature of calls.