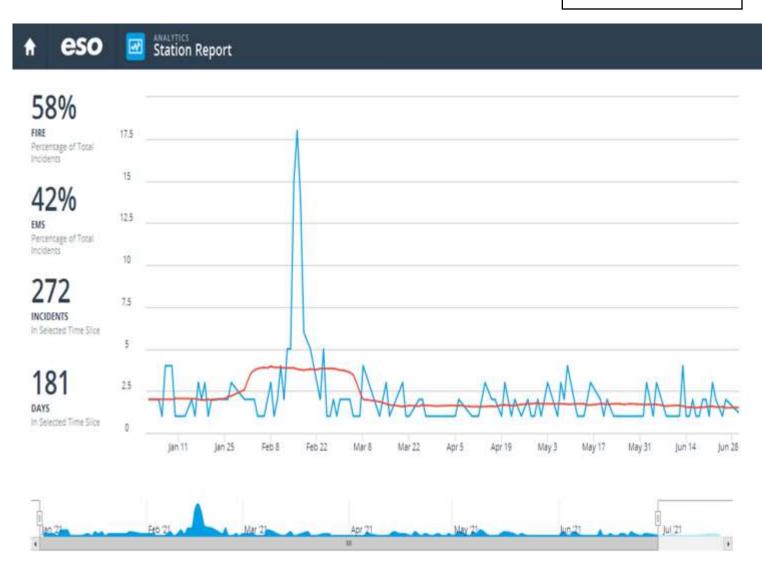

| 17,591    |             |            |            |
| Total     | \$153,525 | \$218,489 | \$218,283 | \$184,221 | \$176,885   | \$24,070   | 15.8%      |





Meeting Date: 08/17/2021 Item 5.



# Total Call Volume Jan 1 – June 30, 2021

For the 6 mos. Jan 1 – June 30, 2021, Parker FD responded to **272 calls vs. 178 calls** for 2020's comparable period, a notable 52% increase.

The volume surge is the result of:

- Providing mutual aid 55 times vs. 14 times during the comparable 2020 sixmonth period.
- Running 52 calls over 4 days during February's freezing temperatures

The chart to the right showing daily call volume depicts the volume surge experienced in February.

The red line is a moving daily average volume which, following February's freeze, flattened back to January levels.



# Total Call Volume by Month 2021 compared to 2020

The chart to the right clearly depicts the surge in call volume resulting from February's freeze.

Notwithstanding the above comment, the chart also depicts slightly higher monthly volumes in each month of 2021 when compared to 2020.

# Calls for Service by Month 2021 year-to-date compared to CY 2020



# Total Call Volume By Nature of Call Jan 1 – Jun 30, 2021

**Total** volume is up by 94 calls for the six mos. ending June 2021, an increase of 52% over the same 6 mos. of 2020.

 Mutual aid calls account for 20% of the 2021 total volume vs. 8% during the comparable 2020 period. 2021 mutual aid as a percent of total volume is in line with 2018 and 2019.

Parker (only) calls (excludes mutual aid) increased by 53 calls to 217 for the Jan-