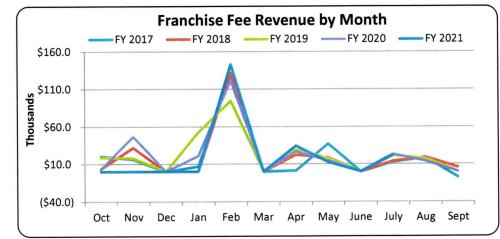

#DIV/0!    |
| April     | 1,158     | 22,055    | 29,425    | 26,979    | 34,536      | 7,557      | 28.0%      |
| May       | 37,118    | 18,433    | 17,467    | 14,456    | 12,477      | (1,979)    | -13.7%     |
| June      | 0         | 0         | 0         | 0         | 103         | 103        | #DIV/0!    |
| July      | 12,638    | 13,644    | 21,415    | 23,437    | 21,855      | (1,582)    | -6.7%      |
| August    | 18,564    | 18,776    | 17,280    | 13,929    |             |            |            |
| September | (7,466)   | 5,685     | 0         | 0         |             |            |            |
| Total     | \$234,097 | \$246,071 | \$269,380 | \$271,583 | \$212,020   | (\$45,634) | -17.7%     |

Special Note: Some Franchise Fees are received on a quarterly basis.







# Licenses & Permits Revenue General Fund FY 2020-2021

| Month     | FY 2017   | FY 2018   | FY 2019   | FY 2020   | FY 2021 YTD | Difference | Variance   |
|-----------|-----------|-----------|-----------|-----------|-------------|------------|------------|
| Received  | Received  | Received  | Received  | Received  | Received    | to FY 2020 | to FY 2020 |
| October   | \$66,887  | \$43,572  | \$39,126  | \$38,966  | \$46,467    | \$7,501    | 19.2%      |
| November  | 11,172    | 13,310    | 52,505    | 67,595    | 29,219      | (38,376)   | -56.8%     |
| December  | 25,184    | 7,877     | 28,727    | 30,367    | 74,737      | 44,370     | 146.1%     |
| January   | 27,374    | 44,274    | 45,699    | 41,621    | 57,700      | 16,079     | 38.6%      |
| February  | 11,406    |