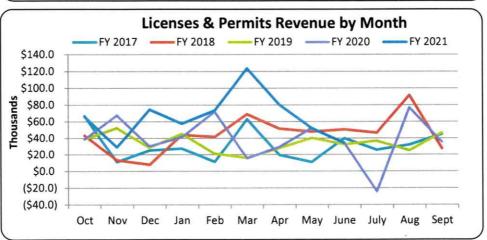

2    | 69,016    | 16,021    | 15,616    | 123,672     | 108,056    | 692.0%     |
| April     | 19,599    | 51,627    | 27,954    | 29,268    | 80,224      | 50,956     | 174.1%     |
| May       | 10,957    | 48,211    | 40,560    | 52,600    | 52,256      | (344)      | -0.7%      |
| June      | 40,281    | 50,769    | 32,478    | 34,043    | 34,506      | 463        | 1.4%       |
| July      | 25,645    | 46,513    | 36,859    | (24,313)  |             |            |            |
| August    | 32,158    | 91,715    | 25,271    | 76,800    |             |            |            |
| September | 45,146    | 27,218    | 46,967    | 35,635    |             |            |            |
| Total     | \$378,801 | \$536,126 | \$413,491 | \$470,313 | \$592,202   | \$210,011  | 54.9%      |





Meeting Date: 07/20/2021 Item 3.



#### **Court Fines Revenue General Fund** FY 2020-2021

| Month<br>Received | FY 2017<br>Received | FY 2018<br>Received | FY 2019<br>Received | FY 2020<br>Received | FY 2021 YTD<br>Received | Difference<br>to FY 2020 | Variance<br>to FY 2020 |
|-------------------|---------------------|---------------------|---------------------|---------------------|-------------------------|--------------------------|------------------------|
| October           | \$13,916            | \$24,603            | \$13,822            | \$18,963            | \$17,777                | (\$1,187)                | -6.3%                  |
| November          | 10,413              | 23,397              | 17,516              | 17,099              | 18,613                  | 1,514