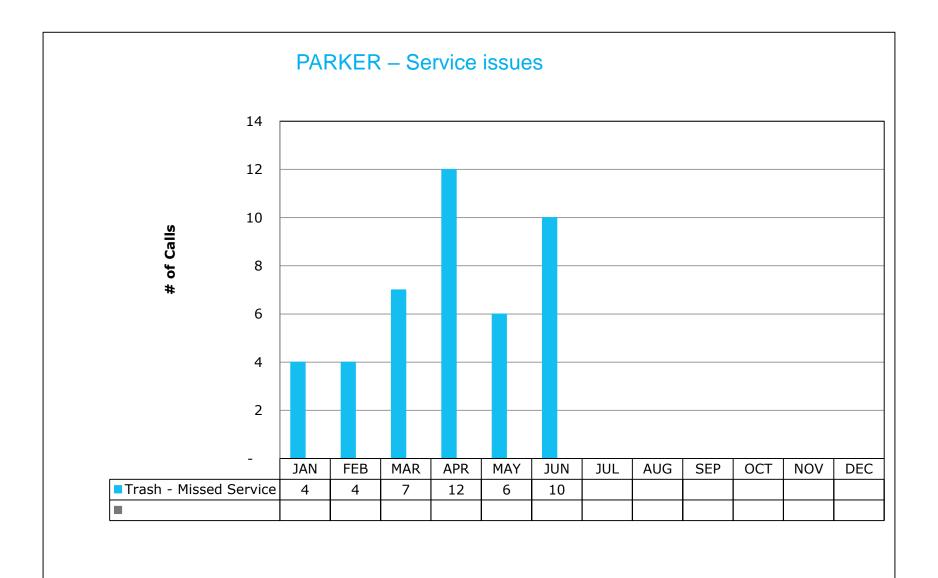

| APR   | MAY    | JUN    | JUL | AUG | SEP | ост | NOV | DEC |  |  |  |
| # Households                     | 1650                                         | 1653   | 1659   | 1662  | 1666   | 1668   |     |     |     |     |     |     |  |  |  |
| Serviceable Households- drive by | 15180                                        | 11,615 | 14,931 | 14958 | 14,994 | 15,679 |     |     |     |     |     |     |  |  |  |
|                                  |                                              |        |        |       | ·      | ·      |     |     |     |     |     |     |  |  |  |
|                                  |                                              |        |        |       |        |        |     |     |     |     |     |     |  |  |  |





# SERVICE ISSUES MONTHLY



Meeting Date: 07/20/2021 Item 2.

# SAFETY RECORD

|                         | CITY OF PRKER - SAFETY RECORD 2020 |     |     |     |     |     |     |     |     |     |     |     |       |  |
|-------------------------|------------------------------------|-----|-----|-----|-----|-----|-----|-----|-----|-----|-----|-----|-------|--|
| Service Activity        | JAN                                | FEB | MAR | APR | MAY | JUN | JUL | AUG | SEP | ост | NOV | DEC | TOTAL |  |
| Property Damage         | 0                                  | 0   | 0   | 0   | 0   | 0   |     |     |     |     |     |     |       |  |
| Motor Vehicle Accidents | 0                                  | 0   | 0   | 0   | 0   | 0   |     |     |     |     |     |     |       |  |
| TOTAL                   | 0