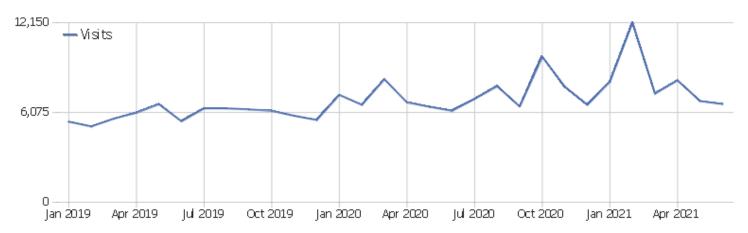

| 11       | 1        | 2            |      |           |              |
| Current Strength                          | 10       | 1        | 1            |      |           |              |
| In Training                               | 0        | 0        | 0            |      |           |              |
| Openings                                  | 1        | _        | •            |      |           |              |
| Ohermigs                                  | 1        | 0        | 0            |      |           |              |
| % Staffed                                 | 1<br>91% | 100%     | 50%          |      |           |              |

Denotes new category added to the report February 2021



Parker, TX

Date range: June 2021

Monthly Web Report

## Visits Summary



| Name                             | Value    |
|----------------------------------|----------|
| Unique visitors                  | 5,406    |
| Visits                           | 6,642    |
| Actions                          | 18,696   |
| Maximum actions in one visit     | 110      |
| Actions per Visit                | 3        |
| Avg. Visit Duration (in seconds) | 00:02:17 |
| Bounce Rate                      | 54%      |

## Site Search Keywords

| Keyword                           | Searches | Search Results pages | % Search Exits |
|-----------------------------------|----------|----------------------|----------------|
| bulk trash                        | 14       | 1                    | 36%            |
| police                            | 5        | 1                    | 4