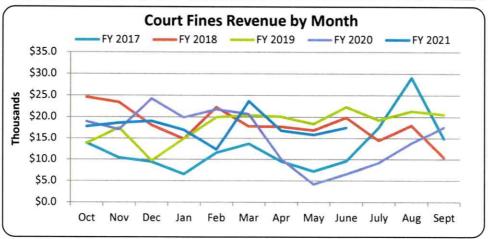

| 165.5%                 |
| July              | 17,559              | 14,452              | 19,300              | 9,232               |                         | 34100003                 |                        |
| August            | 29,096              | 18,053              | 21,356              | 13,814              |                         |                          |                        |
| September         | 14,860              | 10,409              | 20,568              | 17,591              |                         |                          |                        |
| Total             | \$153,525           | \$218,489           | \$218,283           | \$184,221           | \$158,560               | \$14,977                 | 10.4%                  |





## PARKER POLICE DEPARTMENT REPORT OF MONTHLY STATISTICS YEAR TO DATE

|                                          |            | THIS MONTH |          |          |          |          |
|------------------------------------------|------------|------------|----------|----------|----------|----------|
| June 2021                                | THIS MONTH | LAST YEAR  | % CHANGE | YTD 2021 | YTD 2020 | % CHANGE |
| Total Incidents                          | 1690       | 1166       | 45%      | 8210     | 6365     | 29%      |
| Calls for Service                        | 95         | 111        | -14%     | 600      | 623      | -4%      |
| House Watch                              | 554        | 477        | 16%      | 1950     | 2106     | -7%      |
| Other Service Response Incidents