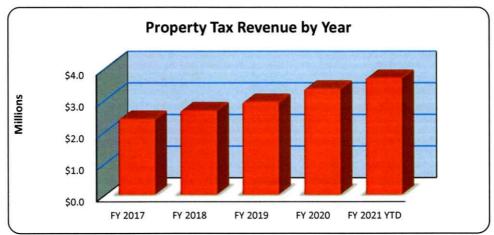

| 39,996     | 108.9%     |
| April     | 10,966      | 30,151      | 16,631      | 20,976      | 18,428      | (2,548)    | -12.1%     |
| May       | 27,382      | 25,655      | 22,985      | 30,244      | 33,130      | 2,886      | 9.5%       |
| June      | 17,437      | 11,352      | 14,308      | 25,258      | 23,804      | (1,454)    | -5.8%      |
| July      | 33,865      | 22,481      | 23,593      | 22,907      |             |            |            |
| August    | 3,030       | 31,311      | 5,447       | 10,992      |             |            |            |
| September | 3,217       | 5,837       | 2,783       | 1,526       |             |            |            |
| Total     | \$2,384,229 | \$2,654,355 | \$2,916,792 | \$3,335,494 | \$3,679,996 | \$379,927  | 11.5%      |





Meeting Date: 07/20/2021 Item 3.



#### Sales Tax Revenue General Fund FY 2020-2021

| Month     | FY 2017   | FY 2018   | FY 2019   | FY 2020   | FY 2021 YTD       | Difference | Variance   |
|-----------|-----------|-----------|-----------|-----------|-------------------|------------|------------|
| Received  | Received  | Received  | Received  | Received  | Received          | to FY 2020 | to FY 2020 |
| October   | \$11,348  | \$12,724  | \$18,648  | \$18,386  | \$21,970          | \$3,584    | 19.5%      |
| November  | 12,972    | 15,916    | 20,580    | 21,689    | 23,741            | 2,053      | 9.5%       |
| December  | 11,754    | 14,613    | 18,710    | 22,379    | 23,373            | 994        | 4.4%       |
| January   | 11,986    | 14,898    | 19,988    | 19,552    |