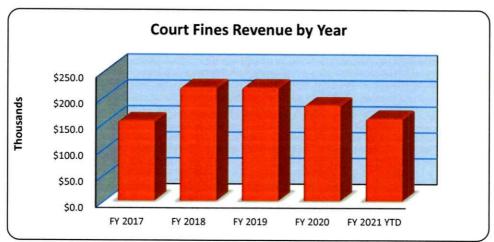

7                   | 165.5%                 |
| July              | 17,559              | 14,452              | 19,300              | 9,232               |                         | 34100003                 |                        |
| August            | 29,096              | 18,053              | 21,356              | 13,814              |                         |                          |                        |
| September         | 14,860              | 10,409              | 20,568              | 17,591              |                         |                          |                        |
| Total             | \$153,525           | \$218,489           | \$218,283           | \$184,221           | \$158,560               | \$14,977                 | 10.4%                  |





## PARKER POLICE DEPARTMENT REPORT OF MONTHLY STATISTICS YEAR TO DATE

|                                          |            | THIS MONTH |          |          |          |          |
|------------------------------------------|------------|------------|----------|----------|----------|----------|
| June 2021                                | THIS MONTH | LAST YEAR  | % CHANGE | YTD 2021 | YTD 2020 | % CHANGE |
| Total Incidents                          | 1690       | 1166       | 45%      | 8210     | 6365     | 29%      |
| Calls for Service                        | 95         | 111        | -14%     | 600      | 623      | -4%      |
| House Watch                              | 554        | 477        | 16%      | 1950     | 2106     | -7%      |
| Other Service Response Incidents