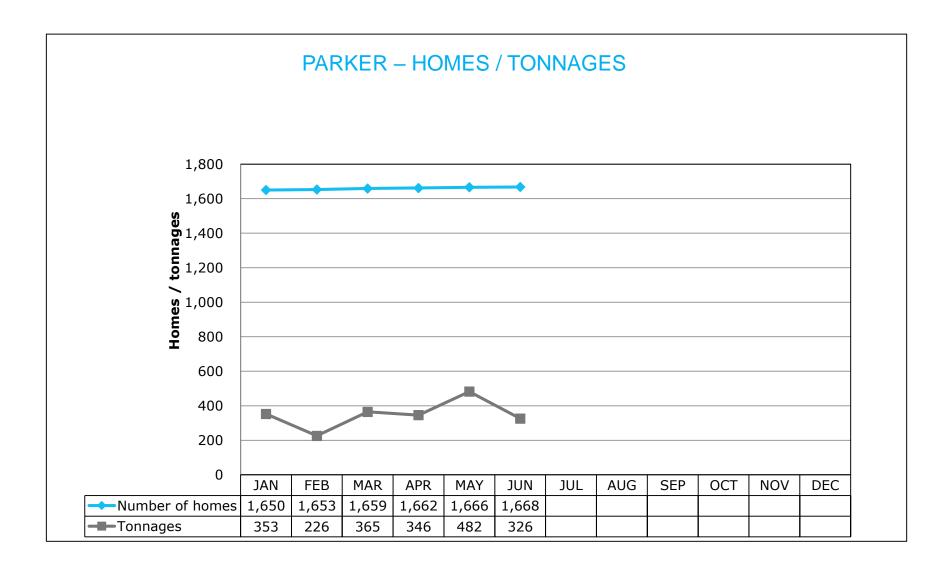

# COLLECTION SERVICES

|                   |      | CI     | ΓΥ OF PA | RKER –  | Homes    | - TRASH | COLLE   | CTED (T | ONS) 20  | 20      |     |     |       |      |
|-------------------|------|--------|----------|---------|----------|---------|---------|---------|----------|---------|-----|-----|-------|------|
| Trash Service     | JAN  | FEB    | MAR      | APR     | MAY      | JUN     | JUL     | AUG     | SEP      | ост     | NOV | DEC | TOTAL | AVG. |
| Residential Homes | 1650 | 1653   | 1659     | 1662    | 1666     | 1668    |         |         |          |         |     |     |       |      |
| Tonnage           | 194  | 119    | 179      | 225     | 199      | 192     |         |         |          |         |     |     | 929   | 155  |
|                   |      |        |          |         |          |         |         |         |          |         |     |     |       |      |
|                   |      |        | CITY OF  | PARKE   | R - RECY | CLE C   | OLLECT  | ED (TON | IS) 2020 |         |     |     |       |      |
| Recycle Service   | JAN  | FEB    | MAR      | APR     | MAY      | JUN     | JUL     | AUG     | SEP      | ост     | NOV | DEC | TOTAL | AVG  |
| Residential tons  | 72   | 46     | 51       | 64      | 49       | 51      |         |         |          |         |     |     | 282   | 47   |
|                   |      | CITY O | F PARKE  | R - TOT | AL BULI  | K MATE  | RIAL CO | LLECTE  | D (TON   | S) 2020 |     |     |       |      |
| Bulk Services     | JAN  | FEB    | MAR      | APR     | MAY      | JUN     | JUL     | AUG     | SEP      | ост     | NOV | DEC | TOTAL | AVG  |
| Total tons        | 87   | 61     | 135      | 57      | 234      | 83      |         |         |          |         |     |     | 657   | 110  |
|                   |      |        | C        | TY OF F | PARKER   | - DIVER | SION R  | ATE 202 | 0        |         |     |     |       |      |
| Total tonnages    | JAN  | FEB    | MAR      | APR     | MAY      | JUN     | JUL     | AUG     | SEP      | ост     | NOV | DEC | TOTAL | AVG  |
| Total tonnages    | 353  | 226    | 365      | 346     | 482      | 326     |         |         |          |         |     |     | 2079  | 347  |

# TOTAL SERVICES PERFORMED

|                                  | CITY OF PARKER - RESIDENTIAL STATISTICS 2020 |        |        |       |        |        |     |     |     |     |     |     |  |  |  |
|----------------------------------|----------------------------------------------|--------|--------|-------|--------|--------|-----|-----|-----|-----|-----|-----|--|--|--|
| Participation                    | JAN                                          | FEB    | MAR    | APR   | MAY    | JUN    | JUL | AUG | SEP | ост | NOV | DEC |  |  |  |
| # Households                     | 1650                                         | 1653   | 1659   | 1662  | 1666   | 1668   |     |     |     |     |     |     |  |  |  |
| Serviceable Households- drive by | 15180                                        | 11,615 | 14,931 | 14958 | 14,994 | 15,679 |     |     |     |     |     |     |  |  |  |
|                                  |                                              |        |        |       | ·      | ·      |     |     |     |     |     |     |  |  |  |
|                                  |                                              |        |        |       |        |        |     |     |     |     |     |     |  |  |  |