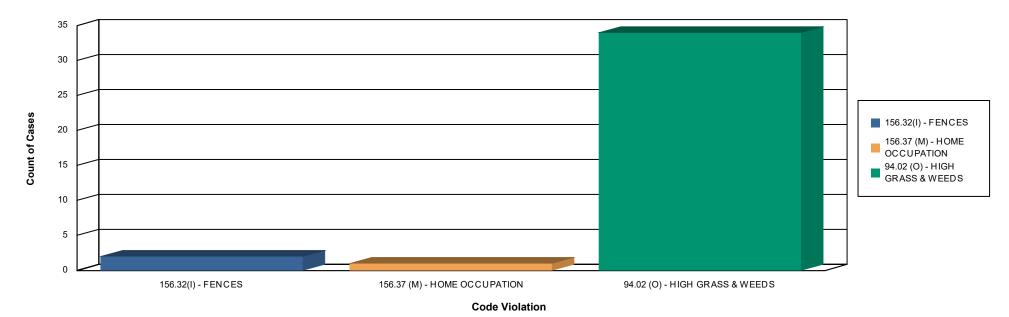

---------------|--------------|-----------------------|--------|--------------|-----------|---------------|---------------|----------------|---------------|----------|-------------|---------------|----------------|
|              | 1          | FOTAL VALUATION: | \$150,000.00 |                       |        | TOTAL SQ FT: | 158.40    |               |               |                |               |          | TOTAL FEES: | \$3,000.00    | \$3,000.00     |
| GRAND TOTALS |            | VALUATION:       | \$222,000.00 |                       |        | SQ FT:       | 19,503.34 |               |               |                |               |          | FEES:       | \$30,153.85   | \$30,003.85    |





# CODE CASES OPENED BY VIOLATION (06/01/2021 TO 07/12/2021) FOR CITY OF PARKER TEXAS



| Case #             | Case Type        | Case Status          | Project | District     | Main Address | Parcel | Assigned To | Opened<br>Date | Closed<br>Date |
|--------------------|------------------|----------------------|---------|--------------|--------------|--------|-------------|----------------|----------------|
| 156.32(I) - FENCES |                  |                      |         |              |              |        |             |                |                |
| CODE-000288-2021   | Code Enforcement | Closed -<br>Resolved |         | Parker Texas |              |        | Chad Case   | 06/09/2021     | 06/21/2021     |
| CODE-000293-2021   | Code Enforcement | Closed -<br>Resolved |         | Parker Texas |              |        | Chad Case   | 06/09/2021     | 06/21