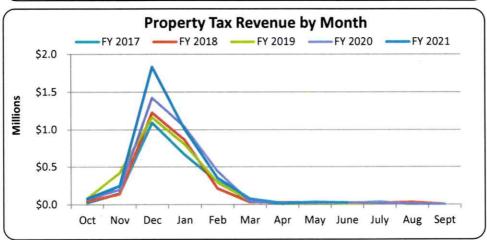

39,996     | 108.9%     |
| April     | 10,966      | 30,151      | 16,631      | 20,976      | 18,428      | (2,548)    | -12.1%     |
| May       | 27,382      | 25,655      | 22,985      | 30,244      | 33,130      | 2,886      | 9.5%       |
| June      | 17,437      | 11,352      | 14,308      | 25,258      | 23,804      | (1,454)    | -5.8%      |
| July      | 33,865      | 22,481      | 23,593      | 22,907      |             |            |            |
| August    | 3,030       | 31,311      | 5,447       | 10,992      |             |            |            |
| September | 3,217       | 5,837       | 2,783       | 1,526       |             |            |            |
| Total     | \$2,384,229 | \$2,654,355 | \$2,916,792 | \$3,335,494 | \$3,679,996 | \$379,927  | 11.5%      |





Meeting Date: 07/20/2021 Item 3.



#### Sales Tax Revenue General Fund FY 2020-2021

| Month     | FY 2017   | FY 2018   | FY 2019   | FY 2020   | FY 2021 YTD       | Difference | Variance   |
|-----------|-----------|-----------|-----------|-----------|-------------------|------------|------------|
| Received  | Received  | Received  | Received  | Received  | Received          | to FY 2020 | to FY 2020 |
| October   | \$11,348  | \$12,724  | \$18,648  | \$18,386  | \$21,970          | \$3,584    | 19.5%      |
| November  | 12,972    | 15,916    | 20,580    | 21,689    | 23,741            | 2,053      | 9.5%       |
| December  | 11,754    | 14,613    | 18,710    | 22,379    | 23,373            | 994        | 4.4%       |
| January   | 11,986    | 14,898    | 19,988    | 19,552    | 25