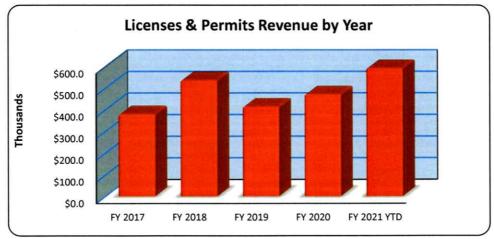

992    | 69,016    | 16,021    | 15,616    | 123,672     | 108,056    | 692.0%     |
| April     | 19,599    | 51,627    | 27,954    | 29,268    | 80,224      | 50,956     | 174.1%     |
| May       | 10,957    | 48,211    | 40,560    | 52,600    | 52,256      | (344)      | -0.7%      |
| June      | 40,281    | 50,769    | 32,478    | 34,043    | 34,506      | 463        | 1.4%       |
| July      | 25,645    | 46,513    | 36,859    | (24,313)  |             |            |            |
| August    | 32,158    | 91,715    | 25,271    | 76,800    |             |            |            |
| September | 45,146    | 27,218    | 46,967    | 35,635    |             |            |            |
| Total     | \$378,801 | \$536,126 | \$413,491 | \$470,313 | \$592,202   | \$210,011  | 54.9%      |





Meeting Date: 07/20/2021 Item 3.



#### **Court Fines Revenue General Fund** FY 2020-2021

| Month<br>Received | FY 2017<br>Received | FY 2018<br>Received | FY 2019<br>Received | FY 2020<br>Received | FY 2021 YTD<br>Received | Difference<br>to FY 2020 | Variance<br>to FY 2020 |
|-------------------|---------------------|---------------------|---------------------|---------------------|-------------------------|--------------------------|------------------------|
| October           | \$13,916            | \$24,603            | \$13,822            | \$18,963            | \$17,777                | (\$1,187)                | -6.3%                  |
| November          | 10,413              | 23,397              | 17,516              | 17,099              | 18,613                  | 1,51